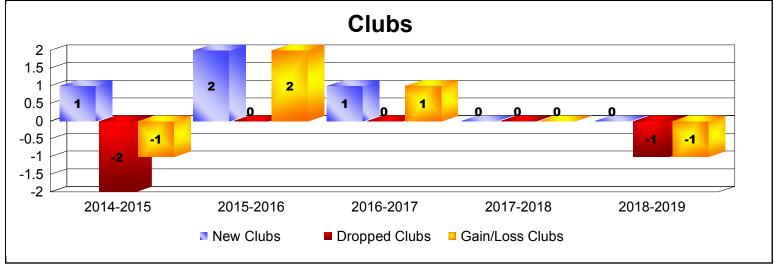

District 5M 9 As of June 2019 Cumulative

| Year      | New<br>Clubs | Dropped<br>Clubs | Gain/<br>Loss<br>Clubs | New<br>Members | Charter<br>Members | Reinstate<br>Members | Transfer<br>Members | Total<br>Member<br>Added | Total<br>Members<br>Dropped | Gain/<br>Loss<br>Members |
|-----------|--------------|------------------|------------------------|----------------|--------------------|----------------------|---------------------|--------------------------|-----------------------------|--------------------------|
| 2014-2015 | 1            | -2               | -1                     | 175            | 28                 | 17                   | 10                  | 230                      | -264                        | -34                      |
| 2015-2016 | 2            | 0                | 2                      | 209            | 53                 | 9                    | 15                  | 286                      | -319                        | -33                      |
| 2016-2017 | 1            | 0                | 1                      | 158            | 34                 | 14                   | 8                   | 214                      | -242                        | -28                      |
| 2017-2018 | 0            | 0                | 0                      | 236            | 2                  | 13                   | 20                  | 271                      | -315                        | -44                      |
| 2018-2019 | 0            | -1               | -1                     | 152            | 3                  | 17                   | 11                  | 183                      | -264                        | -81                      |
| Average   | 1            | -1               | 0                      | 186            | 24                 | 14                   | 13                  | 237                      | -281                        | -44                      |