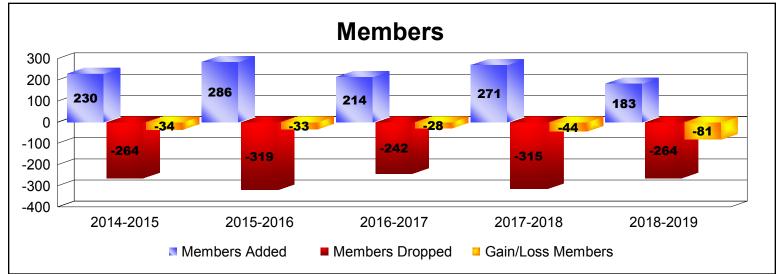

District 5M 9 As of June 2019 Cumulative

| Year      | New<br>Clubs | Dropped<br>Clubs | Gain/<br>Loss<br>Clubs | New<br>Members | Charter<br>Members | Reinstate<br>Members | Transfer<br>Members | Total<br>Member<br>Added | Total<br>Members<br>Dropped | Gain/<br>Loss<br>Members |
|-----------|--------------|------------------|------------------------|----------------|--------------------|----------------------|---------------------|--------------------------|-----------------------------|--------------------------|
| 2014-2015 | 1            | -2               | -1                     | 175            | 28                 | 17                   | 10                  | 230                      | -264                        | -34                      |
| 2015-2016 | 2            | 0                | 2                      | 209            | 53                 | 9                    | 15                  | 286                      | -319                        | -33                      |
| 2016-2017 | 1            | 0                | 1                      | 158            | 34                 | 14                   | 8                   | 214                      | -242                        | -28                      |
| 2017-2018 | 0            | 0                | 0                      | 236            | 2                  | 13                   | 20                  | 271                      | -315                        | -44                      |
| 2018-2019 | 0            | -1               | -1                     | 152            | 3                  | 17                   | 11                  | 183                      | -264                        | -81                      |
| Average   | 1            | -1               | 0                      | 186            | 24                 | 14                   | 13                  | 237                      | -281                        | -44                      |